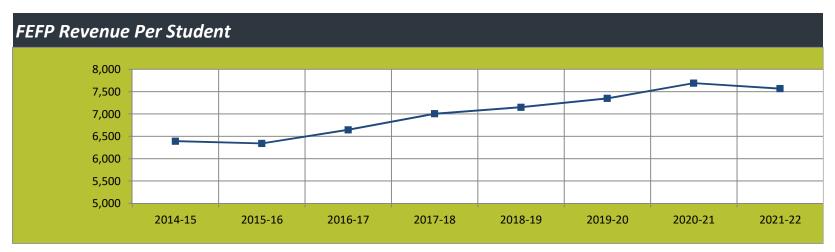

#### THE SCHOOL DISTRICT OF OSCEOLA COUNTY, FLORIDA TOTAL AND PER FTE FUNDING - HISTORICAL AND PROJECTED

|                | 2014-15     | 2015-16     | 2016-17     | 2017-18     | 2018-19     | 2019-20     | 2020-21        | 2021-22     |
|----------------|-------------|-------------|-------------|-------------|-------------|-------------|----------------|-------------|
|                | Final       | Final       | Final       | Final       | Final       | Final       | 4th FEFP Calc* | 2nd Calc    |
| Total Funding  | 373,647,023 | 387,651,506 | 415,958,062 | 462,397,943 | 484,304,635 | 509,887,770 | 532,078,042    | 544,134,699 |
| \$ Per Student | 6,391       | 6,340       | 6,646       | 7,005       | 7,151       | 7,349       | 7,690          | 7,568       |
| UFTE           | 58,465      | 61,141      | 62,592      | 66,010      | 67,724      | 69,378      | 69,195         | 71,901      |

\*Total Funding for the 2020-21 4th FEFP Calculation includes the \$12.0 million Emergency Order Funding Adjustment.