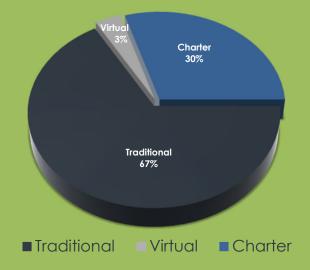

| CENTER   | NAME                                            | 2020-21<br>4TH CALC | 2021-22<br>PROJECTION | CHANGE   |
|----------|-------------------------------------------------|---------------------|-----------------------|----------|
| 0981     | AMERICAN CLASSICAL CHARTER ACADEMY              | 276.82              | 305.83                | 29.01    |
| 0932     | BELLALAGO CHARTER ACADEMY                       | 1,221.93            | 1,226.36              | 4.43     |
| 0184     | BRIDGEPREP ACADEMY OSCEOLA COUNTY               | 573.71              | 577.55                | 3.84     |
| 0131     | BRIDGEPREP ACADEMY ST. CLOUD                    | 0.00                | 350.00                | 350.00   |
| 0192     | CREATIVE INSPIRATION JOURNEY SCHOOL OF ST CLOUD | 340.57              | 450.00                | 109.43   |
| 0153     | FLORIDA CYBER CHARTER ACADEMY AT OSCEOLA        | 955.51              | 966.12                | 10.61    |
| 0863     | FOUR CORNERS CHARTER SCHOOL                     | 1,017.48            | 1,024.34              | 6.86     |
| 0152     | FOUR CORNERS UPPER SCHOOL                       | 1,294.54            | 1,307.57              | 13.03    |
| 0866     | KISSIMMEE CHARTER ACADEMY                       | 660.25              | 652.32                | (7.93)   |
| 0182     | LINCOLN-MARTI CHARTER SCHOOLS(OSCEOLA CAMPUS)   | 65.13               | 59.35                 | (5.78)   |
| 0959     | MAIN STREET HIGH SCHOOL                         | 219.67              | 222.46                | 2.79     |
| 0202     | MATER ACADEMY AT ST CLOUD                       | 268.47              | 274.11                | 5.64     |
| 0971     | MATER ACADEMY PREPARATORY HIGH SCHOOL.          | 139.74              | 231.15                | 91.41    |
| 0163     | MATER BRIGHTON LAKES                            | 878.14              | 873.51                | (4.63)   |
| 0185     | MATER PALMS ACADEMY                             | 817.82              | 806.78                | (11.04)  |
| 0853     | NEW DIMENSIONS HIGH SCHOOL                      | 448.05              | 454.43                | 6.38     |
| 0181     | OSCEOLA SCIENCE CHARTER SCHOOL                  | 1,014.92            | 1,200.92              | 186.00   |
| 0881     | P. M. WELLS CHARTER ACADEMY                     | 724.20              | 714.94                | (9.26)   |
| 0191     | RENAISSANCE CHARTER SCHOOL AT BOGGY CREEK       | 578.39              | 576.82                | (1.57)   |
| 0149     | RENAISSANCE CHARTER SCHOOL AT POINCIANA         | 857.85              | 845.66                | (12.19)  |
| 0171     | RENAISSANCE CHARTER SCHOOL AT TAPESTRY          | 1,415.21            | 1,405.45              | (9.76)   |
| 0183     | SPORTS LEADERSHIP ARTS MANAGEMENT (SLAM)        | 142.23              | 165.17                | 22.94    |
| 0162     | ST. CLOUD PREPARATORY ACADEMY                   | 501.39              | 479.17                | (22.22)  |
| 0900     | UCP OSCEOLA CHARTER SCHOOL                      | 193.43              | 214.70                | 21.27    |
| 0155     | VICTORY CHARTER SCHOOL                          | 604.21              | 606.87                | 2.66     |
| 0203     | VICTORY CHARTER SCHOOL K-5                      | 250.22              | 248.44                | (1.78)   |
| Subtotal | Charter Schools                                 | 15,459.88           | 16,240.01             | 780.13   |
| 3518     | MCKAY SCHOLARSHIP/SCHOOL OF ENROLLMENT          | 920.00              | 920.34                | 0.34     |
| 3900     | FAMILY EMPOWERMENT SCHOLARSHIP PROGRAM          | 1,265.50            | 1,288.77              | 23.27    |
| Subtotal | Choice Schools                                  | 2,185.50            | 2,209.11              | 23.61    |
| 9000     | UNDISTRIBUTED                                   | 0.00                | 709.19                | 709.19   |
| Subtotal | Undistributed                                   | 0.00                | 709.19                | 709.19   |
| GRAND T  | TOTAL                                           | 69,194.90           | 71,900.86             | 2,705.96 |

#### THE SCHOOL DISTRICT OF OSCEOLA COUNTY, FLORIDA FLORIDA EDUCATION FINANCE PROGRAM (FEFP) FUNDING COMPARISON

|          |                                                                       | 2021                      | 2022                      |                           |                 |
|----------|-----------------------------------------------------------------------|---------------------------|---------------------------|---------------------------|-----------------|
| Line     | DESCRIPTION                                                           | Fourth Calculation        | Second Calculation        | Change                    | % Change        |
| 1        | Unweighted FTE                                                        | Fourth Calculation        | Second Calculation        | Change                    | % Change        |
| 2        | Traditional                                                           | 51,549.52                 | 52,742.56                 | 1,193.04                  | 2.31%           |
| 3        | Charter                                                               | 15,459.88                 | 16,146.20                 | 686.32                    | 4.44%           |
| 4        | МсКау                                                                 | 920.00                    | 920.34                    | 0.34                      | 0.04%           |
| 5        | Family Empowerment                                                    | 1,265.50                  | 1,288.77                  | 23.27                     | 1.84%           |
| 6        | Undistributed                                                         | 0.00                      | 803.00                    | 803.00                    | n/a             |
| 7        | Total Unweighted FTE                                                  | 69,194.90                 | 71,900.86                 | 2,705.96                  | 3.91%           |
| 8        | Total Weighted FTE                                                    | 75,571.41                 | 78,828.42                 | 3,257.01                  | 4.31%           |
| 9        | Weighted to Unweighted FTE Ratio                                      | 1.0922                    | 1.0963                    | 0.0042                    | 0.38%           |
| 10       | Tax Roll - School Taxable Value                                       | 33,938,986,737            | 36,507,101,648            | 2,568,114,911             | 7.57%           |
| 11       | Required Local Effort Millage                                         | 3.761                     | 3.639                     | (0.122)                   | -3.24%          |
| 12       | Prior Period Adjustment Millage                                       | 0.017                     | 0.010                     | (0.007)                   | -41.18%         |
| 13       | Basic Discretionary Millage                                           | 0.748                     | 0.748                     | 0.000                     | 0.00%           |
| 14       | Total Millage                                                         | 4.526                     | 4.397                     | (0.129)                   | -2.85%          |
| 15       | Base Student Allocation                                               | 4,319.49                  | 4,372.91                  | 53.42                     | 1.24%           |
| 16       | District Cost Differential                                            | 0.9890                    | 0.9888                    | (0.0002)                  | -0.02%          |
| 17       | BSA * DCD                                                             | 4,271.98                  | 4,323.93                  | 51.96                     | 1.22%           |
| 18       | FEFP Detail                                                           | 222 020 224               | 240 040 020               | 10 000 010                | 5 500/          |
| 19<br>20 | Base FEFP (WFTE x BSA x DCD)<br>0.748 Mills Discretionary Compression | 322,839,221<br>17,190,089 | 340,848,839<br>18,682,719 | 18,009,618<br>1,492,630   | 5.58%<br>8.68%  |
| 20       | DJJ Supplemental Allocation                                           | 65,974                    | 70,117                    | 4,143                     | 6.28%           |
| 22       | Safe Schools                                                          | 3,778,510                 | 3,871,580                 | 93,070                    | 2.46%           |
| 23       | ESE Guaranteed Allocation                                             | 20,907,074                | 21,681,225                | 774,151                   | 3.70%           |
| 24       | Supplemental Academic Instruction (SAI)                               | 15,181,819                | 15,868,808                | 686,989                   | 4.53%           |
| 25       | Instructional Materials                                               | 5,630,176                 | 6,407,922                 | 777,746                   | 13.81%          |
| 26       | Student Transportation                                                | 12,236,144                | 12,463,165                | 227,021                   | 1.86%           |
| 27<br>28 | Teacher Classroom Supply Assistance Prog<br>Reading Allocation        | 1,353,887<br>3,048,572    | 1,382,898<br>3,106,391    | 29,011<br>57,819          | 2.14%<br>1.90%  |
| 20       | Digital Classrooms Allocation                                         | 117,567                   | 117,879                   | 312                       | 0.27%           |
| 30       | Virtual Education Contribution                                        | 0                         | 0                         | 0                         | n/a             |
| 31       | Mental Health Allocation                                              | 2,426,411                 | 2,922,503                 | 496,092                   | 20.45%          |
| 32       | Funding Compression Allocation                                        | 3,729,136                 | 5,341,846                 | 1,612,710                 | 43.25%          |
| 33       | Best & Brightest Teacher/Principal Allocation                         | 0                         | 0                         | 0                         | n/a             |
| 34       | Florida Classroom Teacher Compensation                                | 12,106,399                | 13,542,392                | 1,435,993                 | 11.86%          |
|          | Total FEFP<br>Adjustments                                             | 420,610,979               | 446,308,284               | 25,697,305                | 6.11%           |
|          | Required Local Effort Taxes                                           | (122,538,748)             | (127,535,369)             | (4,996,621)               | 4.08%           |
| 38       | Proration to Funds Available                                          | (1,482,513)               | 0                         | 1,482,513                 | -100.00%        |
| 39       | Total Adjustments                                                     | (124,021,261)             | (127,535,369)             | (3,514,108)               | 2.83%           |
| 40       | Net State FEFP                                                        | 296,589,718               | 318,772,915               | 22,183,197                | 7.48%           |
| 41<br>42 | Lottery Funds<br>Discretionary Lottery                                | 0                         | 0                         | 0                         | n/a             |
| 43       | School Recognition                                                    | 0                         | 0                         | 0                         | n/a             |
| 44       | Total Lottery Funding                                                 | 0                         | 0                         | 0                         | n/a             |
| 45       | State Categorical Programs                                            | 76 500 055                | 74 644 885                | (1.007.175)               |                 |
| 46<br>47 | Class Size Reduction Total State Funding                              | 76,538,873<br>373,128,591 | 71,611,395<br>390,384,310 | (4,927,478)<br>17,255,719 | -6.44%<br>4.62% |
|          |                                                                       | 575,126,591               | 590,564,510               | 17,255,719                | 4.02%           |
| 48       | Local Funding:                                                        | 100 500 740               |                           | 4 000 004                 | 4.000/          |
| 49<br>50 | Required Local Effort<br>.748 Mills Discretionary Tax                 | 122,538,748<br>24,370,908 | 127,535,369<br>26,215,020 | 4,996,621<br>1,844,112    | 4.08%<br>7.57%  |
| 50<br>51 | Total Local Funding                                                   | 146,909,656               | 153,750,389               | 6,840,733                 | 4.66%           |
| 52       | Total State and Local Funding*                                        | 4                         |                           |                           |                 |
| 52<br>53 | \$ Per Unweighted FTE Total*                                          | 520,038,247<br>7,515.56   | 544,134,699<br>7,567.85   | 24,096,452<br>52.29       | 4.63%<br>0.70%  |
|          | \$ Per Weighted FTE Total                                             | 6,881.42                  | 6,902.77                  | 21.35                     | 0.70%           |
|          |                                                                       | -,                        | -,                        | 0                         |                 |
|          | *2021 Funding Impact of of EO-07                                      | 4                         |                           |                           |                 |
|          | Emergency Order Funding Adjustment                                    | \$ 12 039 795 0           |                           |                           |                 |