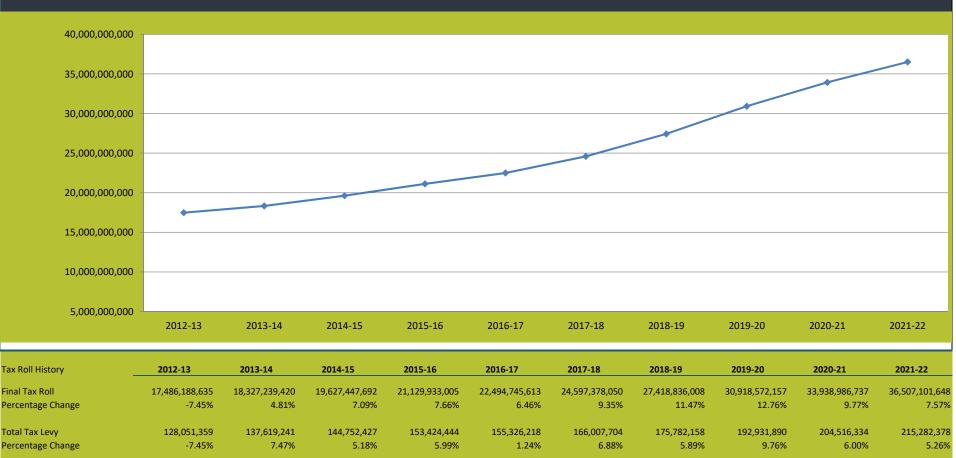

#### THE SCHOOL DISTRICT OF OSCEOLA COUNTY, FLORIDA TAX MILLAGE AND LEVY - HISTORICAL AND PROJECTED

| Millage History             | 2012-13 | 2013-14 | 2014-15 | 2015-16 | 2016-17 | 2017-18 | 2018-19 | 2019-20 | 2020-21 | 2021-22 |
|-----------------------------|---------|---------|---------|---------|---------|---------|---------|---------|---------|---------|
| Required Local Effort (RLE) | 5.054   | 5.261   | 5.104   | 5.009   | 4.643   | 4.501   | 4.161   | 3.984   | 3.761   | 3.639   |
| RLE Prior Period Adjustment | 0.021   | 0.000   | 0.023   | 0.004   | 0.014   | 0.000   | 0.002   | 0.008   | 0.017   | 0.010   |
| Discretionary               | 0.748   | 0.748   | 0.748   | 0.748   | 0.748   | 0.748   | 0.748   | 0.748   | 0.748   | 0.748   |
| Supplemental Discretionary  | 0.000   | 0.000   | 0.000   | 0.000   | 0.000   | 0.000   | 0.000   | 0.000   | 0.000   | 0.000   |
| Subtotal Operating          | 5.823   | 6.009   | 5.875   | 5.761   | 5.405   | 5.249   | 4.911   | 4.740   | 4.526   | 4.397   |
| Capital Outlay              | 1.500   | 1.500   | 1.500   | 1.500   | 1.500   | 1.500   | 1.500   | 1.500   | 1.500   | 1.500   |
| Debt Service                | 0.000   | 0.000   | 0.000   | 0.000   | 0.000   | 0.000   | 0.000   | 0.000   | 0.000   | 0.000   |
| Total                       | 7.323   | 7.509   | 7.375   | 7.261   | 6.905   | 6.749   | 6.411   | 6.240   | 6.026   | 5.897   |
| Percentage Change           | -1.8%   | 2.5%    | -1.8%   | -1.5%   | -4.9%   | -2.3%   | -5.0%   | -2.7%   | -3.4%   | -2.1%   |

#### TAX ROLL

#### **CERTIFICATION OF SCHOOL TAXABLE VALUE**

| Ye  | ear: 2021 County:                                                      |               |                                      |                                |               |                                                                                    | A                 |                   |      |
|-----|------------------------------------------------------------------------|---------------|--------------------------------------|--------------------------------|---------------|------------------------------------------------------------------------------------|-------------------|-------------------|------|
|     |                                                                        | School Dis    |                                      |                                |               |                                                                                    |                   |                   |      |
| SC  | HOOL                                                                   | DISTRICT      | OF OSCEOLA CO                        | YTAUC                          |               |                                                                                    |                   |                   |      |
| SE  |                                                                        | <b>NI: CO</b> | MPLETED BY                           | PROPERTY A                     | APPRAIS       | ER. SEND TO SCHOOL                                                                 | DISTRICT          |                   |      |
| 1.  | Currei                                                                 | nt year taxa  | ble value of real p                  | property for ope               | erating pur   | poses                                                                              | \$                | 34,877,934,422    | (1)  |
| 2.  | Currei                                                                 | nt year taxa  | ble value of perso                   | onal property fo               | or operating  | g purposes                                                                         | \$                | 1,623,516,861     | (2)  |
| 3.  | Currei                                                                 | nt year taxa  | ble value of cent                    | rally assessed p               | roperty for   | operating purposes                                                                 | \$                | 5,650,365         | (3)  |
| 4.  |                                                                        |               |                                      |                                |               |                                                                                    | \$                | 36,507,101,648    | (4)  |
| 5.  | impro                                                                  | vements i     | ncreasing assesse                    | d value by at le               | ast 100%, a   | additions, rehabilitative<br>nnexations, and tangible<br>lue. Subtract deletions.) | \$                | 1,665,601,276     | (5)  |
| 6.  | Currei                                                                 | nt year adju  | isted taxable valu                   | ie (Line 4 minus               | Line 5)       |                                                                                    | \$                | 34,841,500,372    | (6)  |
| 7.  | Prior y                                                                | year FINAL    | gross taxable valu                   | ie from prior ye               | ar applicab   | le Form DR-403 Series                                                              | \$                | 33,838,741,997    | (7)  |
| 8.  | or less                                                                | s under s. 9  | (b), Article VII, Sta                | te Constitution                | ?             | or a millage voted for 2 years<br>Voted Debt Millage.)                             | Yes               | ✓ No              | (8)  |
|     |                                                                        | Property      | y Appraiser Ce                       | ertification                   | l certify tl  | ne taxable values above are                                                        | correct to the be | st of my knowledg | e.   |
| S   | Signature of Property Appraiser : Date :                               |               |                                      |                                |               |                                                                                    |                   |                   |      |
| h   | HERE                                                                   |               |                                      |                                |               |                                                                                    |                   |                   |      |
|     | Electronically Certified by Property Appraiser       6/30/2021 8:52 AM |               |                                      |                                |               |                                                                                    |                   |                   |      |
| SE  | ΟΤΙΟΝ                                                                  | VII: CO       | MPLETED BY S                         | SCHOOL DIS                     | TRICTS.       | <b>RETURN TO PROPERT</b>                                                           | Y APPRAISER       |                   |      |
|     |                                                                        |               | Lc                                   | ocal board milla               | ge include:   | s discretionary and capital o                                                      | utlay.            |                   |      |
| 9.  |                                                                        |               | iw millage levy: Ro<br>g adjustment) | equired Local E                | ffort (RLE) ( | Sum of previous year's RLE and                                                     | 3.7780            | per \$1,000       | (9)  |
| 10. | Prior y                                                                | year local b  | oard millage levy                    | (All discretionar              | y millages)   |                                                                                    | 2.2480            | per \$1,000       | (10) |
| 11. | Prior y                                                                | year state la | w proceeds (Line                     | 9 multiplied by                | Line 7, divia | led by 1,000)                                                                      | \$                | 127,842,767       | (11) |
| 12. | Prior y                                                                | year local b  | oard proceeds (Li                    | ne 10 multiplied               | by Line 7, a  | livided by 1,000)                                                                  | \$                | 76,069,492        | (12) |
| 13. | Prior y                                                                | year total st | ate law and local                    | board proceed                  | s (Line 11 pi | lus Line 12)                                                                       | \$                | 203,912,259       | (13) |
| 14. | Currei                                                                 | nt year stat  | e law rolled-back                    | rate (Line 11 div              | rided by Line | e 6, multiplied by 1,000)                                                          | 3.6693            | per \$1,000       | (14) |
| 15. | Currei                                                                 | nt year loca  | l board rolled-ba                    | ck rate (Line 12 d             | divided by L  | ine 6, multiplied by 1,000)                                                        | 2.1833            | per \$1,000       | (15) |
| 16. | Currei                                                                 | nt year pro   | posed state law m                    | nillage rate (Sum              | of RLE and p  | prior period funding adjustment)                                                   | 3.6490            | per \$1,000       | (16) |
|     | A.Cap                                                                  | oital Outlay  | B. Discretionary<br>Operating        | C. Discretionar<br>Improvement |               | D. Use only with<br>instructions from the                                          | E. Additional Vo  | ted Millage       |      |
| 17. | 1.500                                                                  | 00            | 0.7480                               | 0.0000                         |               | Department of Revenue                                                              | 0.0000            |                   | (17) |
|     | Currei                                                                 | nt year pro   | oosed local board                    | l millage rate (1)             | 7A plus 17B,  | plus 17C, plus 17D, plus 17E)                                                      | 2.2480            | per \$1,000       | 1    |

|                                                |             |                                   |                                                      |                            |                                                                                       |                   |                              | R-420S<br>R. 5/13<br>Page 2 |      |  |  |
|------------------------------------------------|-------------|-----------------------------------|------------------------------------------------------|----------------------------|---------------------------------------------------------------------------------------|-------------------|------------------------------|-----------------------------|------|--|--|
| 18.                                            | Curre       | nt year state lav                 | v proceeds (Line 16 mu                               | Iltiplied by Line 4, divid | led by 1,000)                                                                         | \$ 133,214,414    |                              |                             |      |  |  |
| 19.                                            | Curre       | nt year local bo                  | ard proceeds (Line 17)                               | multiplied by Line 4, di   | vided by 1,000)                                                                       | \$ 82,067,965     |                              |                             |      |  |  |
| 20.                                            | Curre       | nt year total sta                 | te law and local board                               | proceeds (Line 18 plu      | is Line 19)                                                                           | \$ 215,282,378 (2 |                              |                             |      |  |  |
| 21.                                            |             |                                   | ed state law rate as per<br>e 14, minus 1, multiplie |                            | law rolled-back rate                                                                  |                   | -0.55                        | %                           | (21) |  |  |
| 22.                                            |             |                                   | pposed rate as a perce<br>divided by (Line 14 plu    |                            |                                                                                       | 0.76              | %                            | (22)                        |      |  |  |
| Final public Date :<br>budget hearing 9/7/2021 |             |                                   |                                                      | Time :<br>5:30 PM          | Place :<br>817 Bill Beck Blvd, Kissimmee, FL 34744                                    |                   |                              |                             |      |  |  |
|                                                |             | Taxing Auth                       | ority Certification                                  |                            | es and rates are corrective rates and rates are corrective to the provisions of s.    |                   |                              | e. Th                       | ne   |  |  |
|                                                | S<br>I<br>G | Signature of Cl                   | hief Administrative Of                               | ficer :                    |                                                                                       | Date :            |                              |                             |      |  |  |
|                                                | N<br>H<br>E | Title :<br>Dr. Debra Pac          | e, Superintendent                                    |                            | Contact Name And Contact Title :<br>Sarah E. Graber, CHIEF BUSINESS & FINANCE OFFICER |                   |                              |                             |      |  |  |
|                                                | R<br>E      | Mailing Addre<br>SDOC ADMIN       | ss :<br>ISTRATION CENTER                             |                            | Physical Address :<br>817 BILL BECK BLVD                                              |                   |                              |                             |      |  |  |
|                                                |             | City, State, Zip<br>KISSIMMEE, FI |                                                      |                            | Phone Number :<br>407.870.4823                                                        |                   | Fax Number :<br>407.518.2906 |                             |      |  |  |