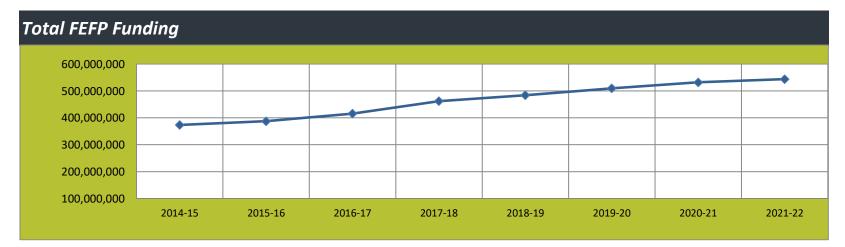

#### THE SCHOOL DISTRICT OF OSCEOLA COUNTY, FLORIDA TOTAL AND PER FTE FUNDING - HISTORICAL AND PROJECTED

|                | 2014-15     | 2015-16     | 2016-17     | 2017-18     | 2018-19     | 2019-20     | 2020-21        | 2021-22     |
|----------------|-------------|-------------|-------------|-------------|-------------|-------------|----------------|-------------|
|                | Final       | Final       | Final       | Final       | Final       | Final       | 4th FEFP Calc* | 2nd Calc    |
| Total Funding  | 373,647,023 | 387,651,506 | 415,958,062 | 462,397,943 | 484,304,635 | 509,887,770 | 532,078,042    | 544,134,699 |
| \$ Per Student | 6,391       | 6,340       | 6,646       | 7,005       | 7,151       | 7,349       | 7,690          | 7,568       |
| UFTE           | 58,465      | 61,141      | 62,592      | 66,010      | 67,724      | 69,378      | 69,195         | 71,901      |

\*Total Funding for the 2020-21 4th FEFP Calculation includes the \$12.0 million Emergency Order Funding Adjustment.