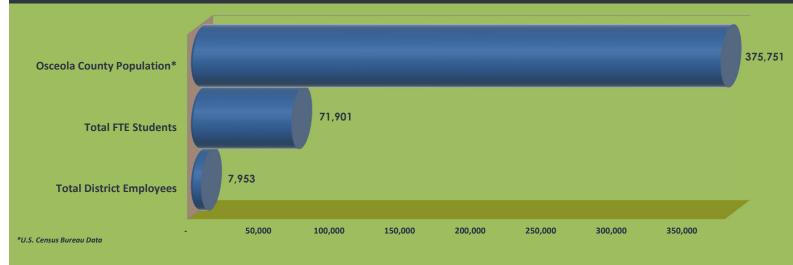

Driving our success throughout the district is our Strategic Plan, which is comprised of five goals – Academic Success, Talent Management, Fiscal Responsibility, Community Engagement and Governance, and School Safety and Security. These goals serve as the foundation for our comprehensive vision for continuous improvement. The Osceola County School Board, my leadership team, and countless individuals have contributed to this plan, and it is our entire group of over 8,000 dedicated educators and staff who carry out the important goals and associated strategies that we have in place to drive high-quality work.

| CENTER   | NAME                                            | 2020-21<br>4TH CALC | 2021-22<br>PROJECTION | CHANGE   |
|----------|-------------------------------------------------|---------------------|-----------------------|----------|
| 0981     | AMERICAN CLASSICAL CHARTER ACADEMY              | 276.82              | 305.83                | 29.01    |
| 0932     | BELLALAGO CHARTER ACADEMY                       | 1,221.93            | 1,226.36              | 4.43     |
| 0184     | BRIDGEPREP ACADEMY OSCEOLA COUNTY               | 573.71              | 577.55                | 3.84     |
| 0131     | BRIDGEPREP ACADEMY ST. CLOUD                    | 0.00                | 350.00                | 350.00   |
| 0192     | CREATIVE INSPIRATION JOURNEY SCHOOL OF ST CLOUD | 340.57              | 450.00                | 109.43   |
| 0153     | FLORIDA CYBER CHARTER ACADEMY AT OSCEOLA        | 955.51              | 966.12                | 10.61    |
| 0863     | FOUR CORNERS CHARTER SCHOOL                     | 1,017.48            | 1,024.34              | 6.86     |
| 0152     | FOUR CORNERS UPPER SCHOOL                       | 1,294.54            | 1,307.57              | 13.03    |
| 0866     | KISSIMMEE CHARTER ACADEMY                       | 660.25              | 652.32                | (7.93)   |
| 0182     | LINCOLN-MARTI CHARTER SCHOOLS(OSCEOLA CAMPUS)   | 65.13               | 59.35                 | (5.78)   |
| 0959     | MAIN STREET HIGH SCHOOL                         | 219.67              | 222.46                | 2.79     |
| 0202     | MATER ACADEMY AT ST CLOUD                       | 268.47              | 274.11                | 5.64     |
| 0971     | MATER ACADEMY PREPARATORY HIGH SCHOOL.          | 139.74              | 231.15                | 91.41    |
| 0163     | MATER BRIGHTON LAKES                            | 878.14              | 873.51                | (4.63)   |
| 0185     | MATER PALMS ACADEMY                             | 817.82              | 806.78                | (11.04)  |
| 0853     | NEW DIMENSIONS HIGH SCHOOL                      | 448.05              | 454.43                | 6.38     |
| 0181     | OSCEOLA SCIENCE CHARTER SCHOOL                  | 1,014.92            | 1,200.92              | 186.00   |
| 0881     | P. M. WELLS CHARTER ACADEMY                     | 724.20              | 714.94                | (9.26)   |
| 0191     | RENAISSANCE CHARTER SCHOOL AT BOGGY CREEK       | 578.39              | 576.82                | (1.57)   |
| 0149     | RENAISSANCE CHARTER SCHOOL AT POINCIANA         | 857.85              | 845.66                | (12.19)  |
| 0171     | RENAISSANCE CHARTER SCHOOL AT TAPESTRY          | 1,415.21            | 1,405.45              | (9.76)   |
| 0183     | SPORTS LEADERSHIP ARTS MANAGEMENT (SLAM)        | 142.23              | 165.17                | 22.94    |
| 0162     | ST. CLOUD PREPARATORY ACADEMY                   | 501.39              | 479.17                | (22.22)  |
| 0900     | UCP OSCEOLA CHARTER SCHOOL                      | 193.43              | 214.70                | 21.27    |
| 0155     | VICTORY CHARTER SCHOOL                          | 604.21              | 606.87                | 2.66     |
| 0203     | VICTORY CHARTER SCHOOL K-5                      | 250.22              | 248.44                | (1.78)   |
| Subtotal | Charter Schools                                 | 15,459.88           | 16,240.01             | 780.13   |
| 3518     | MCKAY SCHOLARSHIP/SCHOOL OF ENROLLMENT          | 920.00              | 920.34                | 0.34     |
| 3900     | FAMILY EMPOWERMENT SCHOLARSHIP PROGRAM          | 1,265.50            | 1,288.77              | 23.27    |
| Subtotal | Choice Schools                                  | 2,185.50            | 2,209.11              | 23.61    |
| 9000     | UNDISTRIBUTED                                   | 0.00                | 709.19                | 709.19   |
| Subtotal | Undistributed                                   | 0.00                | 709.19                | 709.19   |
| GRAND T  | TOTAL                                           | 69,194.90           | 71,900.86             | 2,705.96 |