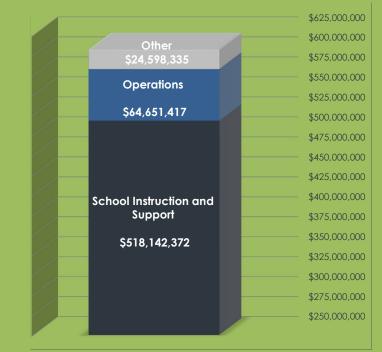

#### **Operating Budget by Category**

| SCHOOL INSTRUCTION AND SUPPORT                | \$<br>518,142,372 |
|-----------------------------------------------|-------------------|
| Instruction                                   | 407,415,692       |
| Pupil Personnel Services                      | 27,440,725        |
| Instructional Media Services                  | 4,983,048         |
| Instructional and Curriculum Development Svcs | 15,417,071        |
| Instructional Staff Training Services         | 8,279,893         |
| Instruction Related Technology                | 4,770,141         |
| School Administration                         | 25,337,642        |
| Pupil Transportation Services                 | 24,498,160        |
| OPERATIONS                                    | \$<br>64,651,417  |
| Facilities Acquisition and Construction       | 13,148,323        |
| Food Services                                 | 21,938            |
| Operation of Plant                            | 40,324,182        |
| Maintenance of Plant                          | 11,156,975        |
| OTHER                                         | \$<br>24,598,335  |
| School Board                                  | 1,390,720         |
| General Administration                        | 1,854,660         |
| Fiscal Services                               | 2,382,156         |
| Central Services                              | 8,837,746         |
| Administrative Technology Services            | 4,704,310         |
| Community Services                            | 5,428,744         |
| Debt Service                                  | -                 |
|                                               |                   |