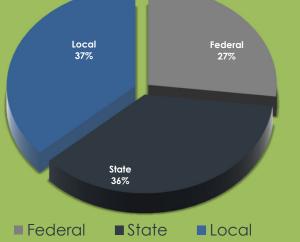

#### THE SCHOOL DISTRICT OF OSCEOLA COUNTY, FLORIDA TOTAL AND PER FTE FUNDING - HISTORICAL AND PROJECTED

|                | 2014-15     | 2015-16     | 2016-17     | 2017-18     | 2018-19     | 2019-20     | 2020-21        | 2021-22     |
|----------------|-------------|-------------|-------------|-------------|-------------|-------------|----------------|-------------|
|                | Final       | Final       | Final       | Final       | Final       | Final       | 4th FEFP Calc* | 2nd Calc    |
| Total Funding  | 373,647,023 | 387,651,506 | 415,958,062 | 462,397,943 | 484,304,635 | 509,887,770 | 532,078,042    | 544,134,699 |
| \$ Per Student | 6,391       | 6,340       | 6,646       | 7,005       | 7,151       | 7,349       | 7,690          | 7,568       |
| UFTE           | 58,465      | 61,141      | 62,592      | 66,010      | 67,724      | 69,378      | 69,195         | 71,901      |

#### 2021-2022 FEFP SECOND CALCULATION Total Funding per Student

| Rank     | Dist<br>No. | District               | Total Funding per<br>FTE |
|----------|-------------|------------------------|--------------------------|
| 1        | 44          | Monroe                 | 10,359.25                |
| 2        | 33          | Jefferson              | 9,576.58                 |
| 3        | 11          | Collier                | 9,250.62                 |
| 4        | 39          | Liberty                | 8,765.27                 |
| 5        | 66          | Walton                 | 8,684.53                 |
| 6        | 58          | Sarasota               | 8,620.57                 |
| 7        | 19          | Franklin               | 8,607.14                 |
| 8        | 21          | Gilchrist              | 8,488.79                 |
| 9        | 22          | Glades                 | 8,478.50                 |
| 10       | 23          | Gulf                   | 8,376.52                 |
| 11       | 7           | Calhoun                | 8,354.51                 |
| 12       | 50          | Palm Beach             | 8,333.37                 |
| 13       | 43          | Martin                 | 8,292.73                 |
| 14       | 34          | Lafayette              | 8,278.50                 |
| 15<br>16 | 67<br>24    | Washington<br>Hamilton | 8,253.37                 |
| 16       | 24<br>4     | Bradford               | 8,238.24<br>8,199.78     |
| 17       | 4<br>60     | Sumter                 | 8,199.78                 |
| 19       | 8           | Charlotte              | 8,133.28                 |
| 20       | 38          | Levy                   | 8,117.99                 |
| 21       | 30          | Holmes                 | 8,095.65                 |
| 22       | 62          | Taylor                 | 8,070.28                 |
| 23       | 36          | Lee                    | 8,033.44                 |
| 24       | 32          | Jackson                | 7,994.47                 |
| 25       | 15          | Dixie                  | 7,986.09                 |
| 26       | 52          | Pinellas               | 7,969.85                 |
| 27       | 63          | Union                  | 7,953.49                 |
| 28       | 13          | Dade                   | 7,912.93                 |
| 29       | 40          | Madison                | 7,908.28                 |
| 30       | 31          | Indian River           | 7,906.25                 |
| 31       | 20          | Gadsden                | 7,883.22                 |
| 32       | 46          | Okaloosa               | 7,861.82                 |
| 33<br>34 | 3<br>14     | Bay<br>De Soto         | 7,830.98                 |
| 34<br>35 | 14<br>45    | Nassau                 | 7,825.40<br>7,810.93     |
| 36       | 4J<br>2     | Baker                  | 7,810.93                 |
| 37       | 6           | Broward                | 7,798.83                 |
| 38       | 56          | St. Lucie              | 7,775.71                 |
| 39       | 48          | Orange                 | 7,774.80                 |
| 40       | 55          | St. Johns              | 7,768.24                 |
| 41       | 47          | Okeechobee             | 7,761.91                 |
| 42       | 16          | Duval                  | 7,739.47                 |
| 43       | 54          | Putnam                 | 7,737.85                 |
| 44       | 51          | Pasco                  | 7,724.70                 |
| 45       | 65          | Wakulla                | 7,719.26                 |
| 46       | 29          | Hillsborough           | 7,706.49                 |
| 47       | 37          | Leon                   | 7,705.81                 |
| 48       | 5<br>9      | Brevard                | 7,704.13                 |
| 49<br>50 | 9<br>41     | Citrus<br>Manatee      | 7,699.61<br>7,697.54     |
| 51       | 57          | Santa Rosa             | 7,656.95                 |
| 52       | 27          | Hernando               | 7,655.30                 |
| 53       | 18          | Flagler                | 7,652.91                 |
| 54       | 12          | Columbia               | 7,641.78                 |
| 55       | 10          | Clay                   | 7,641.65                 |
| 56       | 17          | Escambia               | 7,639.43                 |
| 57       | 25          | Hardee                 | 7,634.72                 |
| 58       | 42          | Marion                 | 7,600.49                 |
| 59       | 35          | Lake                   | 7,585.30                 |
| 60       | 49          | Osceola                | 7,567.85                 |
| 61       | 53          | Polk                   | 7,567.37                 |
| 62       | 28          | Highlands              | 7,553.48                 |
| 63<br>64 | 61<br>1     | Suwannee               | 7,549.82                 |
| 64<br>65 | 1<br>64     | Alachua<br>Volusia     | 7,537.00<br>7,525.21     |
| 66       | 64<br>59    | Seminole               | 7,458.51                 |
| 67       | 26          | Hendry                 | 7,438.31                 |
| 57       | 20          |                        | ,,100.10                 |